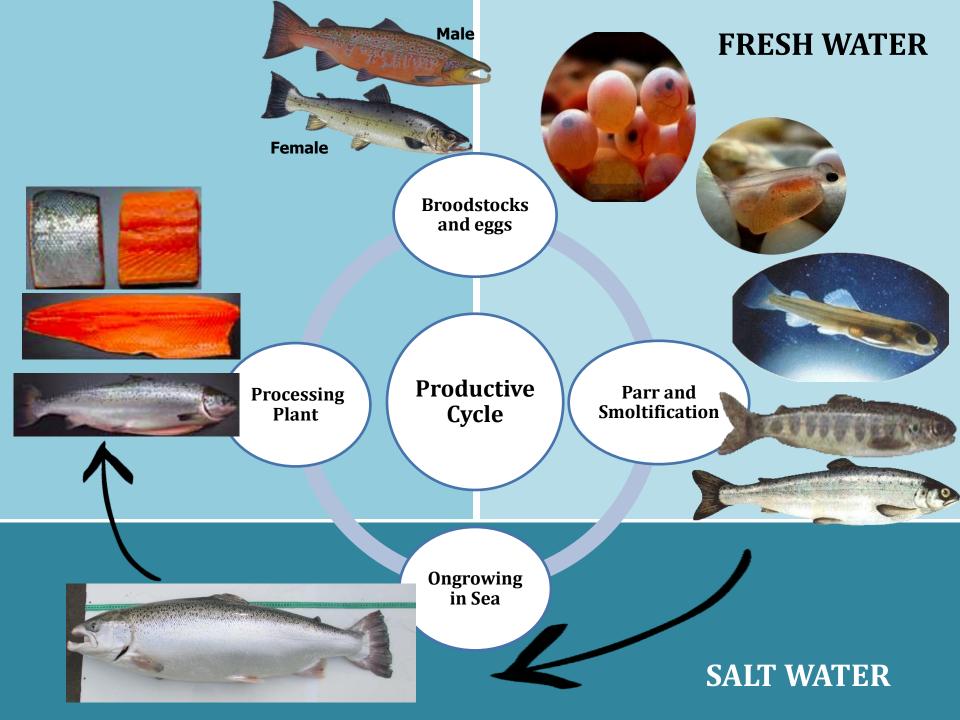

### The main caracteristic of *Retrohue* Hatchery

✓ 20 m eyed eggs Atlantic Salmon/ year. ✓ 14 m smolts of 100 gr/ year capacity. ✓ Total volume in culture ponds 15,425 m3. ✓ Water suply from 4 wells 120 meters deep with 250 lt/s(using only 60lt/s ✓ Highly qualified Staff 17 years of ex ✓ All solid waste reatme with earthworms. Low residual water (no more than 6 mpare Flow trough using 100 times less.