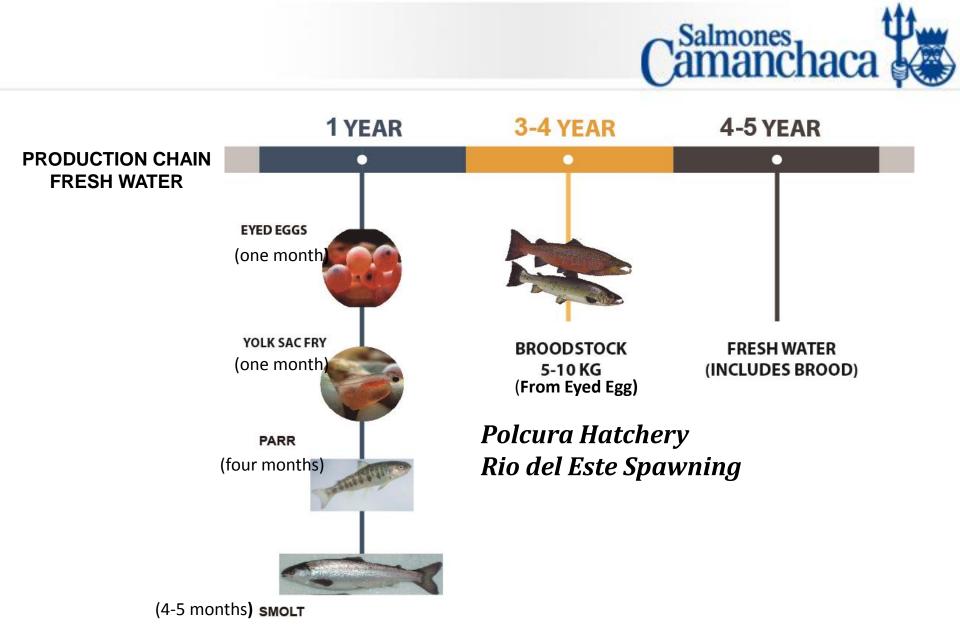

### The main caracteristic of *Retrohue* Hatchery

✓ 20 m eyed eggs Atlantic Salmon/ year. ✓ 14 m smolts of 100 gr/ year capacity. ✓ Total volume in culture ponds 15,425 m3. ✓ Water suply from 4 wells 120 meters deep with 250 lt/s(using only 60lt/s ✓ Highly qualified Staff 17 years of ex ✓ All solid waste reatme with earthworms. Low residual water (no more than 6 mpare Flow trough using 100 times less.