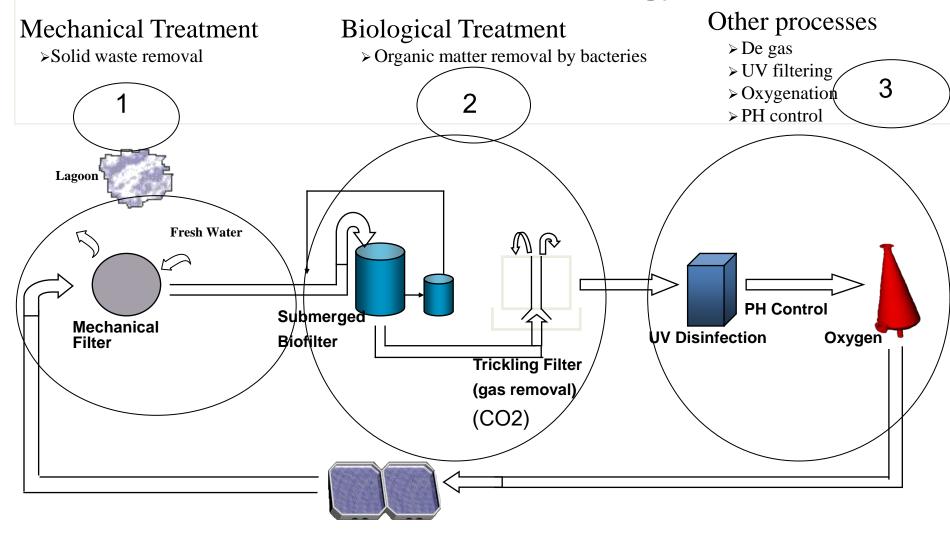

### **Recirculation Technology**

Fish Tanks

**RAS(Recirculation Aquaculture System)** 

Treatment water How RAS System contributes to sustainability

Control Environmental parameter(T°, O2,Salinity,Ph,others).

- Efficient use of water resources (100 times less compare others system).
- Low residual water (1% compare other system).
- Biological treatment effluent.
- No risk of escape(closed system).
- No interaction with wildlife and predators.
- Optimal health management (low losses) Disease Free.

#### How RAS System contributes to sustainability