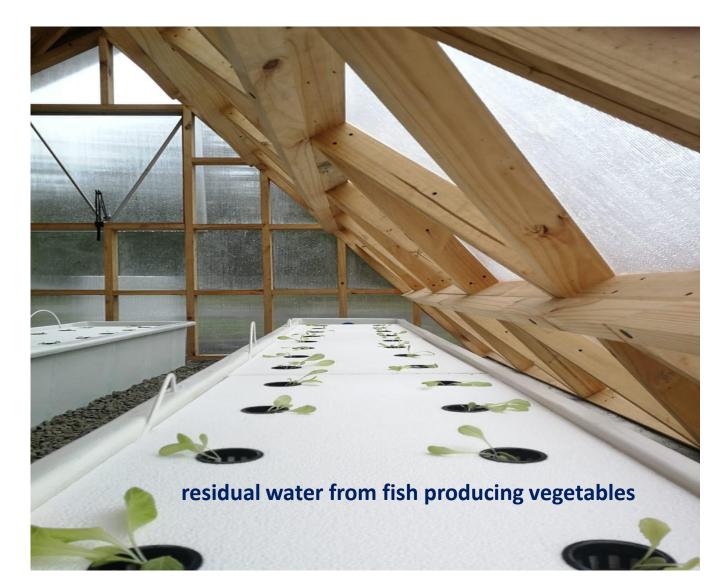

### **Recirculation Technology**

Fish Tanks

**RAS(Recirculation Aquaculture System)** 

Treatment water How RAS System contributes to sustainability

Control Environmental parameter(T°, O2,Salinity,Ph,others).

- Efficient use of water resources (100 times less compare others system).
- Low residual water (1% compare other system).
- Biological treatment effluent.
- No risk of escape(closed system).
- No interaction with wildlife and predators.
- Optimal health management (low losses) Disease Free.

#### How RAS System contributes to sustainability