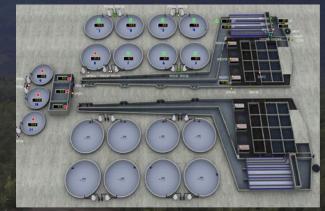

### **Recirculation Technology**

Fish Tanks

**RAS(Recirculation Aquaculture System)** 

Treatment water How RAS System contributes to sustainability

Control Environmental parameter(T°, O2,Salinity,Ph,others).

- Efficient use of water resources (100 times less compare others system).
- Low residual water (1% compare other system).
- Biological treatment effluent.
- No risk of escape(closed system).
- No interaction with wildlife and predators.
- Optimal health management (low losses) Disease Free.

#### How RAS System contributes to sustainability